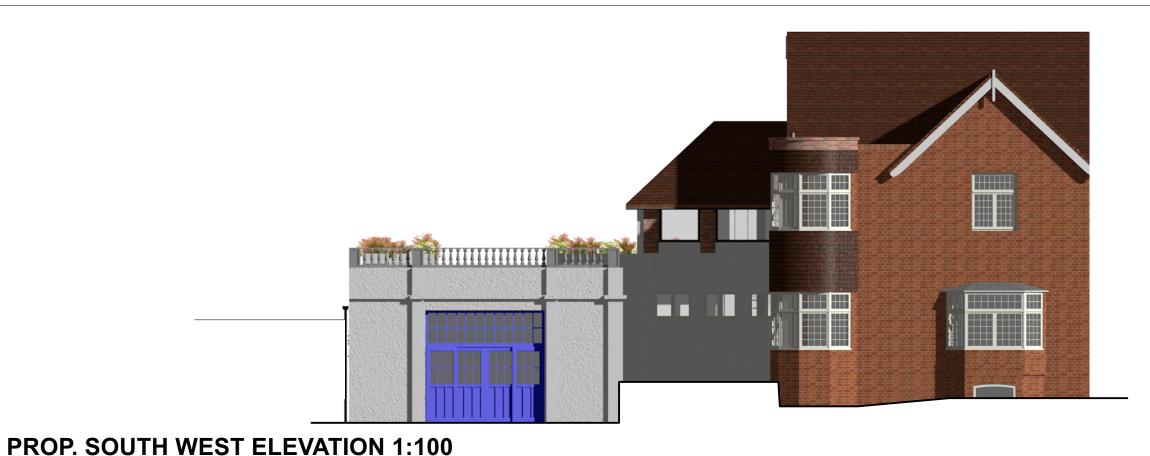

CONSENT

Sarah Perkins PROPOSED EXTENSIONS 39 The Terrace, Wokingham, RG40 1BP

PROP. SOUTH WEST AND

NORTH EAST ELEVATIONS

вм-с 10/03/20 1:100 @ A3 330 060

This page is intentionally left blank